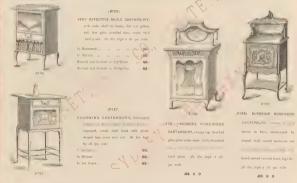

# INVALIDS' TABLES, BED RESTS, &c.

(129, INVALUD'S TABLE, shall when it, ye to a suffer the ment burth effected Ny the small hand wheel, which, and being turned to the right, helds

"A" quality . 91.- "B" quality . 94/.

(130) INVALIO BED TABLE, size sala, # 1610. Webert rolor 10.6 12 6

(121) DAVALOD BKO REST. slas frame, worth 12,0

(123) GERMAN WEDGE SPRING AND HAR RED REAT N.B.-Bolsters for any sized bed made n

Unholstered in Leather Cloth 20/-F. LASSETTER & CO., LTD., UNIVERSAL PROVIDERS, SYDNEY & BRISBANE.

132 INVALOB' RED RESTS

10(8 19.

19/0 15/6 90 n

24

(the pile)

Data with Arms . 11/6

| MEDICINE CUPBOARDS,                                                                                                                                                                                                                         | &c.                                                                                                                                 |
|---------------------------------------------------------------------------------------------------------------------------------------------------------------------------------------------------------------------------------------------|-------------------------------------------------------------------------------------------------------------------------------------|
|                                                                                                                                                                                                                                             |                                                                                                                                     |
| beek are, if gala, onde         beerlig pand door, tark and key, bank in           Prov. White Pathalod         Prov. White Pathalod         10.6           Olim, Brened Waltot         10.6         Ditts, findhana is Waltot         10.6 | 156 ,<br>MEDIONE QU'BDARD, cover par es -,<br>legitiqui ley, reces alui, danse vode,<br>riper loss deut di, visio.<br>Mere Polastel |
| (127) CORGE CUPERADO, est andres<br>and fore to lost, recess shell, fi.<br>th for wals<br>Park Wilthe Places<br>Den Art Gene<br>20<br>10<br>11<br>12<br>12<br>12<br>12<br>12<br>12<br>12<br>12<br>12                                        | <ol> <li>BAYEOD AND MATTING WEDGINE<br/>CUPERAND, with limit upper duti;<br/>I no vali key, ku, sh, valu.<br/>37,6 80,-</li> </ol>  |